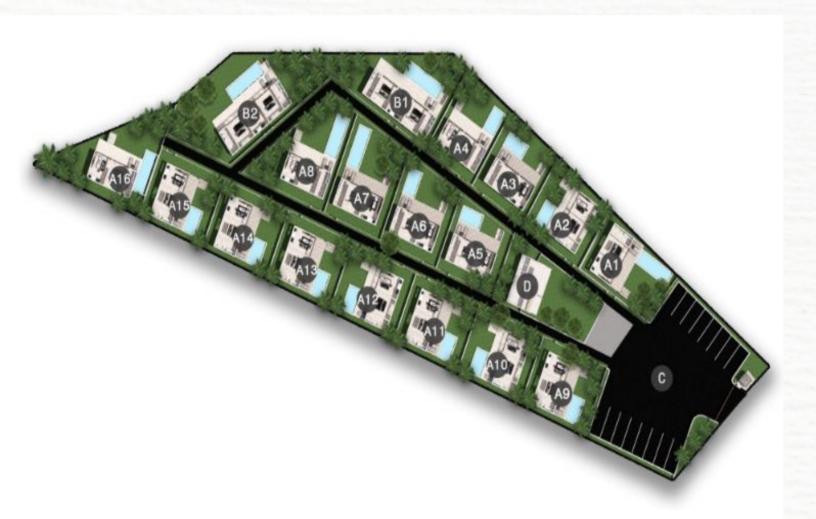

## **Project Master Plan**

Land area: 5,702.69 Sqm

Useable area: 4,909.74 Sqm

A1: 1-Bedroom - 206.04 Sqm

A2: 1-Bedroom - 194.37 Sqm

A3: 1-Bedroom - 194.35 Sqm

A4: 1-Bedroom - 194.30 Sqm

A5: 1-Bedroom - 242.24 Sqm

A6: 1-Bedroom - 206.78 Sqm

A7: 1-Bedroom - 239.22 Sqm

A8: 1-Bedroom - 263.04Sqm

A9: 1-Bedroom - 2200 Sqm

A11: 1-Bedroom - 200 Sqm

A12: 1-Bedroom - 200 Sqm

A13: 1-Bedroom - 200 Sqm

A14: 1-Bedroom - 200 Sqm

A15: 1-Bedroom - 200 Sqm

A16: 1-Bedroom - 268.65 Sqm

B1: 2-Bedroom - 314.55 Sqm

B2: 2-Bedroom - 407.19 Sqm

C: Parking area - 16 spaces

D: Restaurant