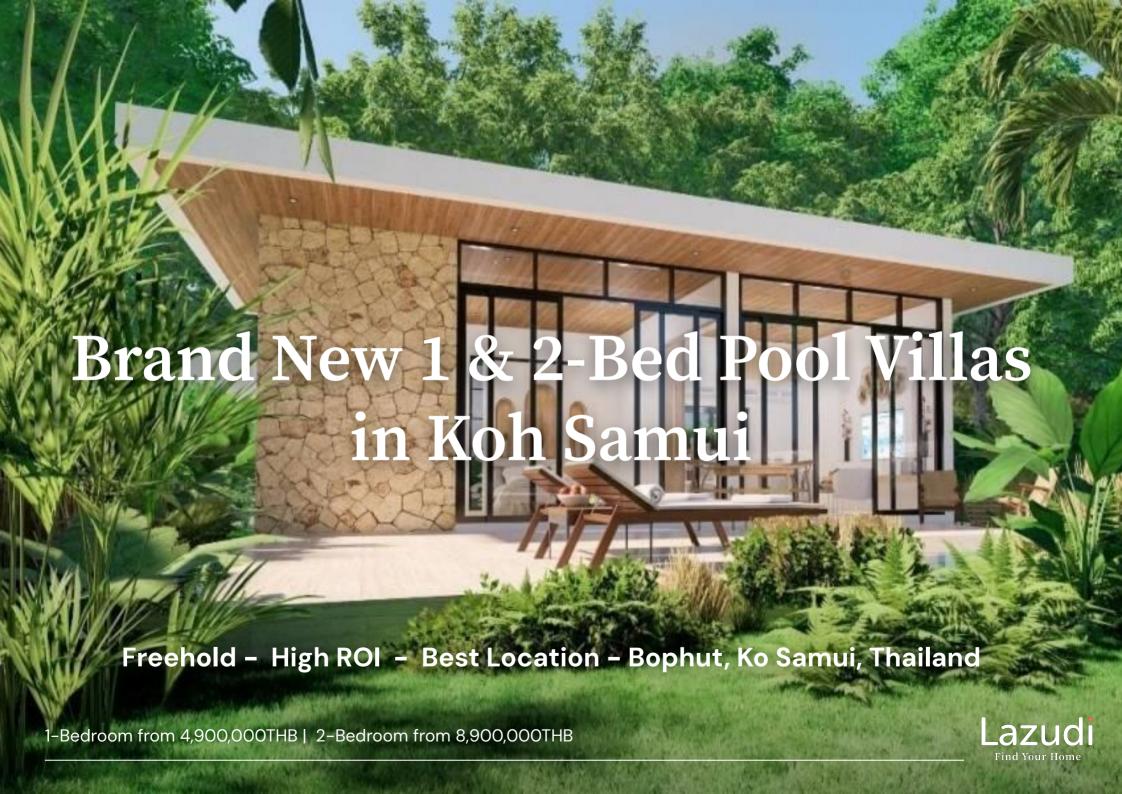

## **Description**

This brand new development consisting of 18 pool villas is located in a prime area of Bophut, Koh Samui. The villas feature a tasteful, modern design finished with high-quality materials.

There are 1 & 2-bedroom villas available off-plan, with a projected construction time of 6-months. The plot sizes range from 194.3sqm to 268.65sqm, with prices starting from as little as 4,900,000THB.

The development is situated a stone's throw from some of the islands key areas, such as; Bophut beach, Fisherman's Village, Chaweng, Bang Rak, as well as numerous restaurants, shops and other amenities.