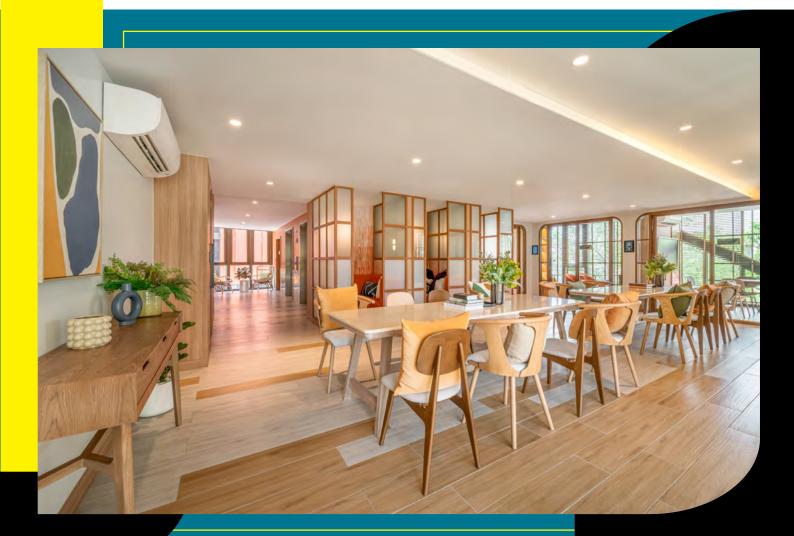

### **PANTRY**

### 共享餐廳

填飽肚子才有力氣持續奮鬥 共享餐廳設有自動販賣機,從零嘴、飲料到即食餐點,應有盡有 一旁備有微波爐,保證餐點熱騰騰上桌 用餐區的景色宜人,您也可以選擇在此工作

### Fuel up and keep going.

No armies can march on an empty stomach. To keep yourself going, head to the community pantry. There, you can purchase snacks, beverages, and ready-to-eat meals from our vending machine. The microwave next to it ensures that every meal can be served piping hot. The adjacent dining area complements your grub with a lovely view. You can also work from here if you so wish.