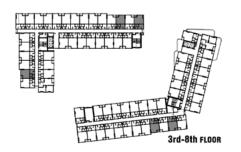

ilities**

- 迎賓大堂
- 共享工作空間
- 會議室
- 進修學習室
- 茶水空間
- 健身房
- 花園
- 信箱區
- 游泳池
- 露天工作區
- 兒童遊戲區洗衣房
- 公設空間均設有無線WIFI

- Lobby
- Co-working Space
- Meeting room
- Tutoring room
- Pantry
- Exercise room with equipment
- Green Terrace
- Mail Room
- Swimming Pool
- Outdoor Co-working Area
- Playground
- Laundry
- Wireless internet available at Lobby,
   Co-working room, meeting room,
   Tutoring room, Exercise room, Pantry,
   Green Terrace and Outdoor Co-working Area

#### 其他

#### **Others**

- 24小時保全服務
- 24小時監控錄影CCTV
- 停車空間

- 24-hour security by guard service
- 24-hour CCTV
- Parking spaces









#### **GROUND FLOOR PLAN**







### 2<sup>nd</sup> FLOOR PLAN





#### 3<sup>rd</sup> FLOOR PLAN







4<sup>th</sup> - 8<sup>th</sup> FLOOR PLAN





## UNIT LAYOUT 戶型圖









22.25 - 22.50 SQ.M.



備註: 在此圖面或其他銷售文件標示之格局和尺寸,依實際情況可能略有變更,但不影響整體使用功能。

REMARK: LAYOUT AND AREA OF THE PROPERTIES WHICH IDENTIFIED HEREIN MAYBE CHANGED AS DEEMED APPROPRIATE, BUT WILL NOT IMPACT UPON THE USE.









### 1AM

22.25 - 22.50 SQ.M.











**1B** 

24.00 - 25.50 SQ.M.











### **1BM**

24.00 - 24.75 SQ.M.











1BM-2

24.00 SQ.M.











2A-1

35.25 SQ.M.











2AM-1

35.50 SQ.M.









sansiri.com

Project Owner: Siripat Twelve Co., Ltd. Company's registered no. 0105563156833. Head office: 59 Soi Rim Khlong Phra Khanong, Phra Khanong Nuea Sub-district, Vadhana District, Bangkok 10110 Registered capital(THB): 1,000,000.00, Paid up capital(THB): 1,000,000.00 (as of date 5 Apr 2023). The President: Mr. Apichart Chutrakul. The Project: THE MUVE Bangna, Condominium's register