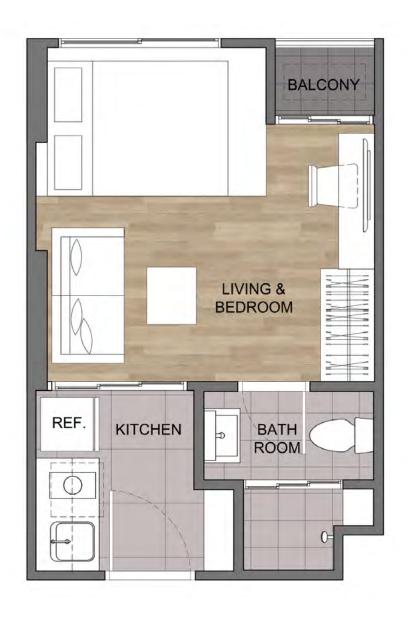

## UNIT LAYOUT 戶型圖

22.25 - 22.50 SQ.M.

備註: 在此圖面或其他銷售文件標示之格局和尺寸,依實際情況可能略有變更,但不影響整體使用功能。

REMARK: LAYOUT AND AREA OF THE PROPERTIES WHICH IDENTIFIED HEREIN MAYBE CHANGED AS DEEMED APPROPRIATE, BUT WILL NOT IMPACT UPON THE USE.

### 1AM

22.25 - 22.50 SQ.M.

**1B** 

24.00 - 25.50 SQ.M.