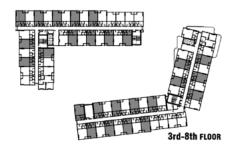

ternet available at Lobby,
   Co-working room, meeting room,
   Tutoring room, Exercise room, Pantry,
   Green Terrace and Outdoor Co-working Area

#### 其他

#### **Others**

- 24小時保全服務
- 24小時監控錄影CCTV
- 停車空間

- 24-hour security by guard service
- 24-hour CCTV
- Parking spaces









#### **GROUND FLOOR PLAN**







### 2<sup>nd</sup> FLOOR PLAN





#### 3<sup>rd</sup> FLOOR PLAN







4<sup>th</sup> - 8<sup>th</sup> FLOOR PLAN





## UNIT LAYOUT 戶型圖









22.25 - 22.50 SQ.M.



備註: 在此圖面或其他銷售文件標示之格局和尺寸,依實際情況可能略有變更,但不影響整體使用功能。

REMARK: LAYOUT AND AREA OF THE PROPERTIES WHICH IDENTIFIED HEREIN MAYBE CHANGED AS DEEMED APPROPRIATE, BUT WILL NOT IMPACT UPON THE USE.









### 1AM

22.25 - 22.50 SQ.M.











**1B** 

24.00 - 25.50 SQ.M.











### **1BM**

24.00 - 24.75 SQ.M.











1BM-2

24.00 SQ.M.











2A-1

35.25 SQ.M.











2AM-1

35.50 SQ.M.









sansiri.com

Project Owner: Siripat Twelve Co., Ltd. Company's registered no. 0105563156833. Head office: 59 Soi Rim Khlong Phra Khanong, Phra Khanong Nuea Sub-district, Vadhana District, Bangkok 10110 Registered capital(THB): 1,000,000.00, Paid up capital(THB): 1,000,000.00 (as of date 5 Apr 2023). The President: Mr. Apichart Chutrakul. The Project: THE MUVE Bangna, Condominium's registered no. 95884, 180634,180635, 180655, approximately area 2 Rai, located at Soi Bangna – Trad 37, Bang Kaeo, Bang Phili, Samut Prakan Province, as a Condominium of 8 storey(ies), 2 building(s), total of 464 unit(s), (for residential: 464 units, and for commercial: – units). The Land and building have been mortga