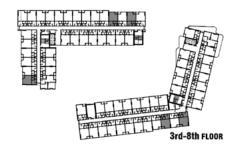

Room
- Swimming Pool
- Outdoor Co-working Area
- Playground
- Laundry
- Wireless internet available at Lobby,
   Co-working room, meeting room,
   Tutoring room, Exercise room, Pantry,
   Green Terrace and Outdoor Co-working Area

#### 其他

#### **Others**

- 24小時保全服務
- 24小時監控錄影CCTV
- 停車空間

- 24-hour security by guard service
- 24-hour CCTV
- Parking spaces









#### **GROUND FLOOR PLAN**







### 2<sup>nd</sup> FLOOR PLAN





#### 3<sup>rd</sup> FLOOR PLAN







4<sup>th</sup> - 8<sup>th</sup> FLOOR PLAN





## UNIT LAYOUT 戶型圖









22.25 - 22.50 SQ.M.



備註: 在此圖面或其他銷售文件標示之格局和尺寸,依實際情況可能略有變更,但不影響整體使用功能。

REMARK: LAYOUT AND AREA OF THE PROPERTIES WHICH IDENTIFIED HEREIN MAYBE CHANGED AS DEEMED APPROPRIATE, BUT WILL NOT IMPACT UPON THE USE.









### 1AM

22.25 - 22.50 SQ.M.











**1B** 

24.00 - 25.50 SQ.M.











### **1BM**

24.00 - 24.75 SQ.M.











1BM-2

24.00 SQ.M.











2A-1

35.25 SQ.M.











2AM-1

35.50 SQ.M.









sansiri.com

Project Owner: Siripat Twelve Co., Ltd. Company's registered no. 0105563156833. Head office: 59 Soi Rim Khlong Phra Khanong, Phra Khanong Nuea Sub-district, Vadhana District, Bangkok 10110 Registered capital(THB): 1,000,000.00, Paid up capital(THB): 1,000,000.00 (as of date 5 Apr 2023). The President: Mr. Apichart Chutrakul. The Project: THE MUVE Bangna, Condominium's registered no. 95884, 180634,180635, 180655, approximately area 2 Rai, located at Soi Bangna – Trad 37, Bang Kaeo, Bang Phili, Samut Prakan Province, as a Condominium of 8 storey(ies), 2 building(s), total of 464 unit(s), (for resident