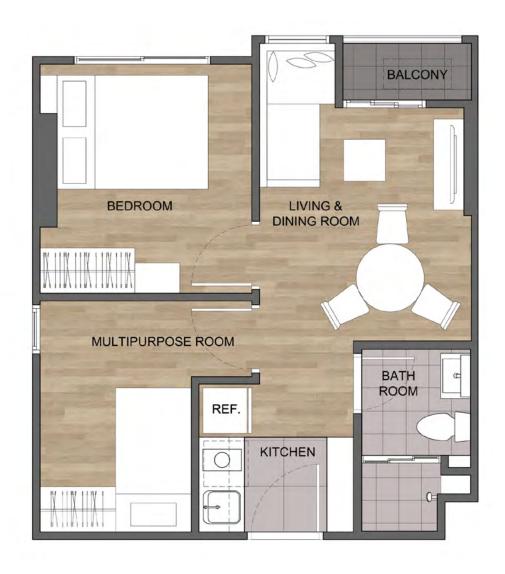

## UNIT LAYOUT 戶型圖

22.25 - 22.50 SQ.M.

備註: 在此圖面或其他銷售文件標示之格局和尺寸,依實際情況可能略有變更,但不影響整體使用功能。

REMARK: LAYOUT AND AREA OF THE PROPERTIES WHICH IDENTIFIED HEREIN MAYBE CHANGED AS DEEMED APPROPRIATE, BUT WILL NOT IMPACT UPON THE USE.

### 1AM

22.25 - 22.50 SQ.M.

**1B** 

24.00 - 25.50 SQ.M.