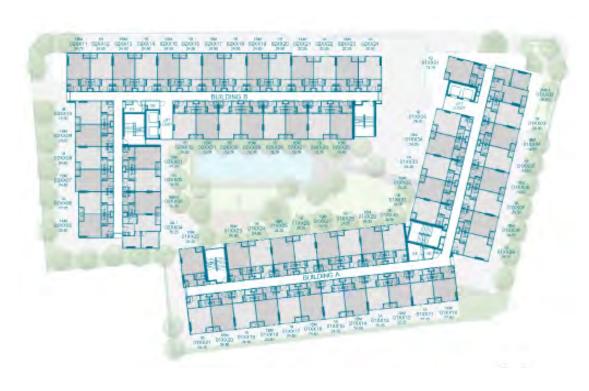

m 1 Bathroom | 35.25 - 35.50                 | 379.43 - 382.12               |

#### 公共設施

#### **Facilities**

- 迎賓大堂
- 共享工作空間
- 會議室
- 進修學習室
- 茶水空間
- 健身房
- 花園
- 信箱區
- 游泳池
- 露天工作區
- 兒童遊戲區洗衣房
- 公設空間均設有無線WIFI

- Lobby
- Co-working Space
- Meeting room
- Tutoring room
- Pantry
- Exercise room with equipment
- Green Terrace
- Mail Room
- Swimming Pool
- Outdoor Co-working Area
- Playground
- Laundry
- Wireless internet available at Lobby,
   Co-working room, meeting room,
   Tutoring room, Exercise room, Pantry,
   Green Terrace and Outdoor Co-working Area

#### 其他

#### **Others**

- 24小時保全服務
- 24小時監控錄影CCTV
- 停車空間

- 24-hour security by guard service
- 24-hour CCTV
- Parking spaces









#### **GROUND FLOOR PLAN**







### 2<sup>nd</sup> FLOOR PLAN





#### 3<sup>rd</sup> FLOOR PLAN







4<sup>th</sup> - 8<sup>th</sup> FLOOR PLAN





## UNIT LAYOUT 戶型圖









22.25 - 22.50 SQ.M.



備註: 在此圖面或其他銷售文件標示之格局和尺寸,依實際情況可能略有變更,但不影響整體使用功能。

REMARK: LAYOUT AND AREA OF THE PROPERTIES WHICH IDENTIFIED HEREIN MAYBE CHANGED AS DEEMED APPROPRIATE, BUT WILL NOT IMPACT UPON THE USE.









### 1AM

22.25 - 22.50 SQ.M.











**1B** 

24.00 - 25.50 SQ.M.











### **1BM**

24.00 - 24.75 SQ.M.











1BM-2

24.00 SQ.M.











2A-1

35.25 SQ.M.











2AM-1

35.50 SQ.M.









sansiri.com

Project Owner: Siripat Twelve Co., Ltd. Company's registered no. 0105563156833. Head office: 59 Soi Rim Khlong Phra Khanong, Phra Khanong Nuea Sub-district, Vadhana District, Bangkok 10110 Registered capital(THB): 1,000,000.00, Paid up capital(THB): 1,000,000.00 (as of date 5 A