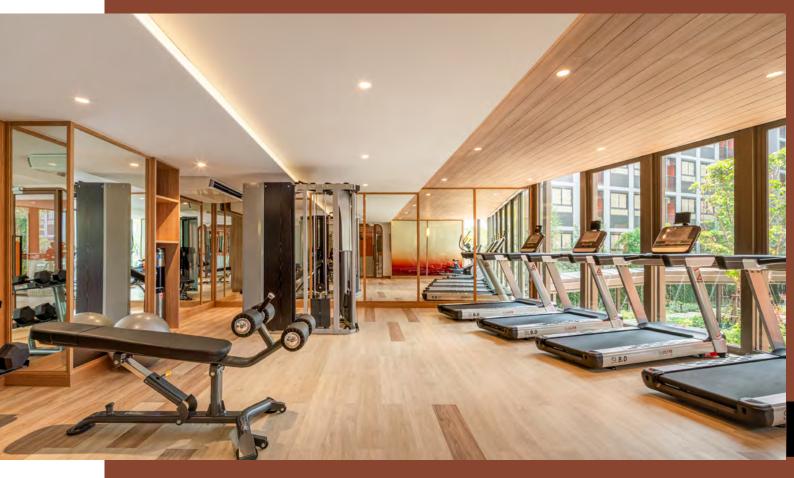

# FITNESS ROOM

健身房

### 保持健康 邁向成功

保持身體的健康,才能全力以赴 健身房寬敞舒適,提供有氧和負重訓練器材 跑步機面向庭園景觀,邊跑邊觀賞綠景 彷彿身在戶外奔跑般的感受

#### Move to stay fit. Move towards success.

If you want to go all-in, you have to stay physically fit. Let the on-site fitness room helps you. The spacious fitness room features a wide range of cardio and weight-training equipment. While running on the treadmills, for instance, you can take in the view of the garden outside. It's almost like you're running in the wild.