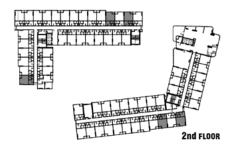

equipment
- Green Terrace
- Mail Room
- Swimming Pool
- Outdoor Co-working Area
- Playground
- Laundry
- Wireless internet available at Lobby,
   Co-working room, meeting room,
   Tutoring room, Exercise room, Pantry,
   Green Terrace and Outdoor Co-working Area

#### 其他

#### **Others**

- 24小時保全服務
- 24小時監控錄影CCTV
- 停車空間

- 24-hour security by guard service
- 24-hour CCTV
- Parking spaces









#### **GROUND FLOOR PLAN**







### 2<sup>nd</sup> FLOOR PLAN





#### 3<sup>rd</sup> FLOOR PLAN







4<sup>th</sup> - 8<sup>th</sup> FLOOR PLAN





## UNIT LAYOUT 戶型圖









22.25 - 22.50 SQ.M.



備註: 在此圖面或其他銷售文件標示之格局和尺寸,依實際情況可能略有變更,但不影響整體使用功能。

REMARK: LAYOUT AND AREA OF THE PROPERTIES WHICH IDENTIFIED HEREIN MAYBE CHANGED AS DEEMED APPROPRIATE, BUT WILL NOT IMPACT UPON THE USE.









### 1AM

22.25 - 22.50 SQ.M.











**1B** 

24.00 - 25.50 SQ.M.











### **1BM**

24.00 - 24.75 SQ.M.











1BM-2

24.00 SQ.M.











2A-1

35.25 SQ.M.











2AM-1

35.50 SQ.M.









sansiri.com

Project Owner: Siripat Twelve Co., Ltd. Company's registered no. 0105563156833. Head office: 59 Soi Rim Khlong Phra Khanong, Phra Khanong Nuea Sub-district, Vadhana District, Bangkok 10110 Registered capital(THB): 1,000,000.00, Paid up capital(THB): 1,000,000.00 (as of date 5 Apr 2023). The President: Mr. Apichart Chutrakul. The Project: THE MUVE Bangna, Condominium's registered no. 95884, 180634,180635, 180655, approximately area 2 Rai, located at Soi Bangna – Trad 37, Bang Kaeo, Bang Phili, Samut Prakan Province, as a Condominium of 8 storey(ies), 2 building(s), tot