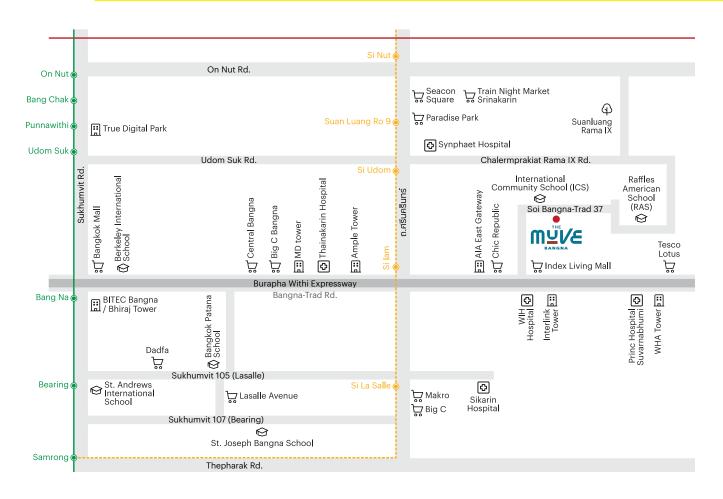

### 更多自由時間

項目位於交通便利之處 幫您節省通勤的時間與精力 從THE MUVE BANGNA到CENTRAL PLAZA BANGNA商場僅5分鐘車程 還可以搭乘鄰近的MRT黃色線前往曼谷任何地方 鄰近的BURAPHA WITHI和KANCHANAPHISEK高速公路 可輕鬆駕車前往曼谷其他地方 項目坐落街區也有購物商場、醫院和知名學府 民生所需一應俱全 讓您擁有更多時間專注在所熱愛的事物上

### More time for all your activities.

Thanks to our convenient location, you will spend less time and energy commuting. THE MUVE Bangna is 5 minutes from Central Plaza Bangna. The nearby MRT Yellow Line station will connect you to the rest of Bangkok. You will also have access to two expressways: Burapha Withi and Kanchanaphisek. Also in this thriving neighbourhood are shopping centres, leading hospitals, renowned international schools, and excellent institutes of higher learning. You will have more time to dedicate to your passion.