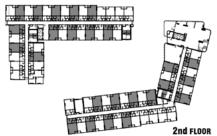

Swimming Pool
- Outdoor Co-working Area
- Playground
- Laundry
- Wireless internet available at Lobby,
   Co-working room, meeting room,
   Tutoring room, Exercise room, Pantry,
   Green Terrace and Outdoor Co-working Area

#### 其他

#### **Others**

- 24小時保全服務
- 24小時監控錄影CCTV
- 停車空間

- 24-hour security by guard service
- 24-hour CCTV
- Parking spaces









#### **GROUND FLOOR PLAN**







### 2<sup>nd</sup> FLOOR PLAN





#### 3<sup>rd</sup> FLOOR PLAN







4<sup>th</sup> - 8<sup>th</sup> FLOOR PLAN





## UNIT LAYOUT 戶型圖









22.25 - 22.50 SQ.M.



備註: 在此圖面或其他銷售文件標示之格局和尺寸,依實際情況可能略有變更,但不影響整體使用功能。

REMARK: LAYOUT AND AREA OF THE PROPERTIES WHICH IDENTIFIED HEREIN MAYBE CHANGED AS DEEMED APPROPRIATE, BUT WILL NOT IMPACT UPON THE USE.









### 1AM

22.25 - 22.50 SQ.M.











**1B** 

24.00 - 25.50 SQ.M.











### **1BM**

24.00 - 24.75 SQ.M.











1BM-2

24.00 SQ.M.











2A-1

35.25 SQ.M.











2AM-1

35.50 SQ.M.









sansiri.com

Project Owner: Siripat Twelve Co., Ltd. Company's registered no. 0105563156833. Head office: 59 Soi Rim Khlong Phra Khanong, Phra Khanong Nuea Sub-district, Vadhana District, Bangkok 10110 Registered capital(THB): 1,000,000.00, Paid up capital(THB): 1,000,000.00 (as of date 5 Apr 2023). The President: Mr. Apichart Chutrakul. The Project: THE MUVE Bangna, Condominium's registered no. 95884, 180634,180635, 180655, approximately area 2 Rai, located at Soi Bangna – Trad 37, Bang Kaeo, Bang Phili, Samut Prakan Province, as a Condominium of 8 storey(ies), 2 building(s), total of 464 unit(s), (for residential: 464