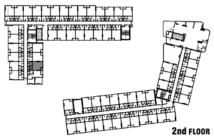

vailable at Lobby,
   Co-working room, meeting room,
   Tutoring room, Exercise room, Pantry,
   Green Terrace and Outdoor Co-working Area

#### 其他

#### **Others**

- 24小時保全服務
- 24小時監控錄影CCTV
- 停車空間

- 24-hour security by guard service
- 24-hour CCTV
- Parking spaces









#### **GROUND FLOOR PLAN**







### 2<sup>nd</sup> FLOOR PLAN





#### 3<sup>rd</sup> FLOOR PLAN







4<sup>th</sup> - 8<sup>th</sup> FLOOR PLAN





## UNIT LAYOUT 戶型圖









22.25 - 22.50 SQ.M.



備註: 在此圖面或其他銷售文件標示之格局和尺寸,依實際情況可能略有變更,但不影響整體使用功能。

REMARK: LAYOUT AND AREA OF THE PROPERTIES WHICH IDENTIFIED HEREIN MAYBE CHANGED AS DEEMED APPROPRIATE, BUT WILL NOT IMPACT UPON THE USE.









### 1AM

22.25 - 22.50 SQ.M.











**1B** 

24.00 - 25.50 SQ.M.











### **1BM**

24.00 - 24.75 SQ.M.











1BM-2

24.00 SQ.M.











2A-1

35.25 SQ.M.











2AM-1

35.50 SQ.M.









sansiri.com

Project Owner: Siripat Twelve Co., Ltd. Company's registered no. 0105563156833. Head office: 59 Soi Rim Khlong Phra Khanong, Phra Khanong Nuea Sub-district, Vadhana District, Bangkok 10110 Registered capital(THB): 1,000,000.00, Paid up capital(THB): 1,000,000.00 (as of date 5 Apr 2023). The President: Mr. Apichart Chutrakul. The Project: THE MUVE Bangna, Condominium's registered no. 95884, 180634,180635, 180655, approximately area 2 Rai, located at Soi Bangna – Trad 37, Bang Kaeo, Bang Phili, Samut Prakan Province, as a Condominium of 8 storey(ies), 2 building(s), total of 464 unit(s), (for residential: 464 units, and for commercial: – units). The Land and building have been mortgaged with