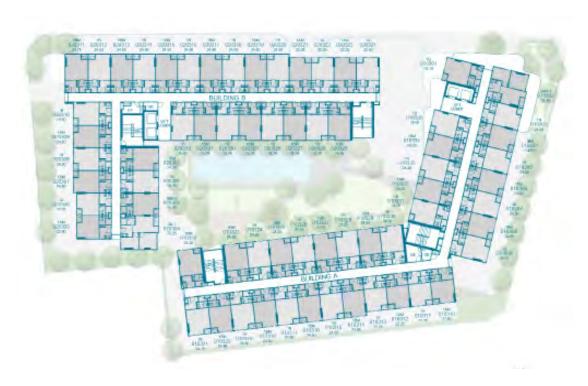

功能室] 衛<br>1 Bedroom 1 Multipurpose Room 1 Bathroom | 35.25 - 35.50                 | 379.43 - 382.12               |

#### 公共設施

#### **Facilities**

- 迎賓大堂
- 共享工作空間
- 會議室
- 進修學習室
- 茶水空間
- 健身房
- 花園
- 信箱區
- 游泳池
- 露天工作區
- 兒童遊戲區洗衣房
- 公設空間均設有無線WIFI

- Lobby
- Co-working Space
- Meeting room
- Tutoring room
- Pantry
- Exercise room with equipment
- Green Terrace
- Mail Room
- Swimming Pool
- Outdoor Co-working Area
- Playground
- Laundry
- Wireless internet available at Lobby,
   Co-working room, meeting room,
   Tutoring room, Exercise room, Pantry,
   Green Terrace and Outdoor Co-working Area

#### 其他

#### **Others**

- 24小時保全服務
- 24小時監控錄影CCTV
- 停車空間

- 24-hour security by guard service
- 24-hour CCTV
- Parking spaces









#### **GROUND FLOOR PLAN**







### 2<sup>nd</sup> FLOOR PLAN





#### 3<sup>rd</sup> FLOOR PLAN







4<sup>th</sup> - 8<sup>th</sup> FLOOR PLAN





## UNIT LAYOUT 戶型圖









22.25 - 22.50 SQ.M.



備註: 在此圖面或其他銷售文件標示之格局和尺寸,依實際情況可能略有變更,但不影響整體使用功能。

REMARK: LAYOUT AND AREA OF THE PROPERTIES WHICH IDENTIFIED HEREIN MAYBE CHANGED AS DEEMED APPROPRIATE, BUT WILL NOT IMPACT UPON THE USE.









### 1AM

22.25 - 22.50 SQ.M.











**1B** 

24.00 - 25.50 SQ.M.











### **1BM**

24.00 - 24.75 SQ.M.











1BM-2

24.00 SQ.M.











2A-1

35.25 SQ.M.











2AM-1

35.50 SQ.M.









sansiri.com

Project Owner: Siripat Twelve Co., Ltd. Company's registered no. 0105563156833. Head office: 59 Soi Rim Khlong Phra Khanong, Phra Khanong Nuea Sub-district, Vadhana District, Bangkok 10110 Registered capital(THB): 1,000,000.00, Paid up capi