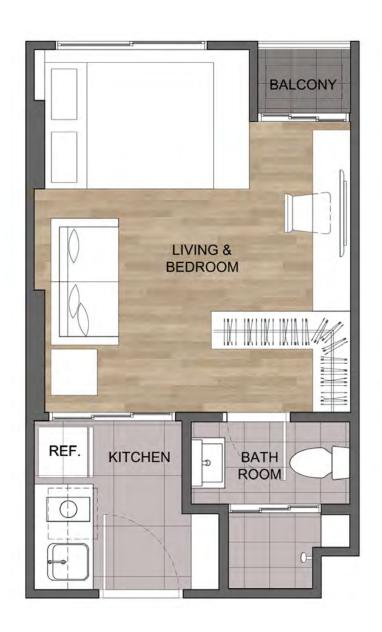

#### **GROUND FLOOR PLAN**

## UNIT LAYOUT 戶型圖

22.25 - 22.50 SQ.M.

備註: 在此圖面或其他銷售文件標示之格局和尺寸,依實際情況可能略有變更,但不影響整體使用功能。

REMARK: LAYOUT AND AREA OF THE PROPERTIES WHICH IDENTIFIED HEREIN MAYBE CHANGED AS DEEMED APPROPRIATE, BUT WILL NOT IMPACT UPON THE USE.