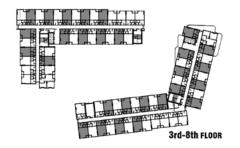

ng Area
- Playground
- Laundry
- Wireless internet available at Lobby,
   Co-working room, meeting room,
   Tutoring room, Exercise room, Pantry,
   Green Terrace and Outdoor Co-working Area

#### 其他

#### **Others**

- 24小時保全服務
- 24小時監控錄影CCTV
- 停車空間

- 24-hour security by guard service
- 24-hour CCTV
- Parking spaces









#### **GROUND FLOOR PLAN**







### 2<sup>nd</sup> FLOOR PLAN





#### 3<sup>rd</sup> FLOOR PLAN







4<sup>th</sup> - 8<sup>th</sup> FLOOR PLAN





## UNIT LAYOUT 戶型圖









22.25 - 22.50 SQ.M.



備註: 在此圖面或其他銷售文件標示之格局和尺寸,依實際情況可能略有變更,但不影響整體使用功能。

REMARK: LAYOUT AND AREA OF THE PROPERTIES WHICH IDENTIFIED HEREIN MAYBE CHANGED AS DEEMED APPROPRIATE, BUT WILL NOT IMPACT UPON THE USE.









### 1AM

22.25 - 22.50 SQ.M.











**1B** 

24.00 - 25.50 SQ.M.











### **1BM**

24.00 - 24.75 SQ.M.











1BM-2

24.00 SQ.M.











2A-1

35.25 SQ.M.











2AM-1

35.50 SQ.M.









sansiri.com

Project Owner: Siripat Twelve Co., Ltd. Company's registered no. 0105563156833. Head office: 59 Soi Rim Khlong Phra Khanong, Phra Khanong Nuea Sub-district, Vadhana District, Bangkok 10110 Registered capital(THB): 1,000,000.00, Paid up capital(THB): 1,000,000.00 (as of date 5 Apr 2023). The President: Mr. Apichart Chutrakul. The Project: THE MUVE Bangna, Condominium's registered no. 95884, 180634,180635, 180655, approximately area 2 Rai, located at Soi Bangna – Trad 37, Bang Kaeo, Bang Phili, Samut Prakan Province, as a Condominium of 8 storey(ies), 2 building(s), total of 464 unit(s), (for residential: 464 units, and for commercial: – un