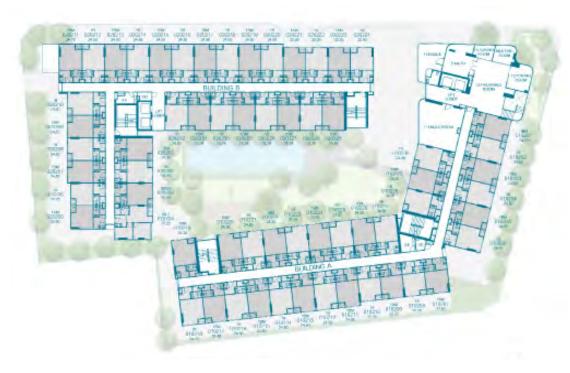

33 - 274.48               |
| ]房] 多功能室] 衛<br>1 Bedroom 1 Multipurpose Room 1 Bathroom | 35.25 - 35.50                 | 379.43 - 382.12               |

#### 公共設施

#### **Facilities**

- 迎賓大堂
- 共享工作空間
- 會議室
- 進修學習室
- 茶水空間
- 健身房
- 花園
- 信箱區
- 游泳池
- 露天工作區
- 兒童遊戲區洗衣房
- 公設空間均設有無線WIFI

- Lobby
- Co-working Space
- Meeting room
- Tutoring room
- Pantry
- Exercise room with equipment
- Green Terrace
- Mail Room
- Swimming Pool
- Outdoor Co-working Area
- Playground
- Laundry
- Wireless internet available at Lobby,
   Co-working room, meeting room,
   Tutoring room, Exercise room, Pantry,
   Green Terrace and Outdoor Co-working Area

#### 其他

#### **Others**

- 24小時保全服務
- 24小時監控錄影CCTV
- 停車空間

- 24-hour security by guard service
- 24-hour CCTV
- Parking spaces









#### **GROUND FLOOR PLAN**







### 2<sup>nd</sup> FLOOR PLAN





#### 3<sup>rd</sup> FLOOR PLAN







4<sup>th</sup> - 8<sup>th</sup> FLOOR PLAN





## UNIT LAYOUT 戶型圖









22.25 - 22.50 SQ.M.



備註: 在此圖面或其他銷售文件標示之格局和尺寸,依實際情況可能略有變更,但不影響整體使用功能。

REMARK: LAYOUT AND AREA OF THE PROPERTIES WHICH IDENTIFIED HEREIN MAYBE CHANGED AS DEEMED APPROPRIATE, BUT WILL NOT IMPACT UPON THE USE.









### 1AM

22.25 - 22.50 SQ.M.











**1B** 

24.00 - 25.50 SQ.M.











### **1BM**

24.00 - 24.75 SQ.M.











1BM-2

24.00 SQ.M.











2A-1

35.25 SQ.M.











2AM-1

35.50 SQ.M.









sansiri.com

Project Owner: Siripat Twelve Co., Ltd. Company's registered no. 0105563156833. Head office: 59 Soi Rim Khlong Phra Khanong, Phra Khanong Nuea Sub-district, Vadhana District, Bangkok 10110 Registered capit