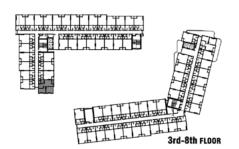

,
   Tutoring room, Exercise room, Pantry,
   Green Terrace and Outdoor Co-working Area

#### 其他

#### **Others**

- 24小時保全服務
- 24小時監控錄影CCTV
- 停車空間

- 24-hour security by guard service
- 24-hour CCTV
- Parking spaces









#### **GROUND FLOOR PLAN**







### 2<sup>nd</sup> FLOOR PLAN





#### 3<sup>rd</sup> FLOOR PLAN







4<sup>th</sup> - 8<sup>th</sup> FLOOR PLAN





## UNIT LAYOUT 戶型圖









22.25 - 22.50 SQ.M.



備註: 在此圖面或其他銷售文件標示之格局和尺寸,依實際情況可能略有變更,但不影響整體使用功能。

REMARK: LAYOUT AND AREA OF THE PROPERTIES WHICH IDENTIFIED HEREIN MAYBE CHANGED AS DEEMED APPROPRIATE, BUT WILL NOT IMPACT UPON THE USE.









### 1AM

22.25 - 22.50 SQ.M.











**1B** 

24.00 - 25.50 SQ.M.











### **1BM**

24.00 - 24.75 SQ.M.











1BM-2

24.00 SQ.M.











2A-1

35.25 SQ.M.











2AM-1

35.50 SQ.M.









sansiri.com

Project Owner: Siripat Twelve Co., Ltd. Company's registered no. 0105563156833. Head office: 59 Soi Rim Khlong Phra Khanong, Phra Khanong Nuea Sub-district, Vadhana District, Bangkok 10110 Registered capital(THB): 1,000,000.00, Paid up capital(THB): 1,000,000.00 (as of date 5 Apr 2023). The President: Mr. Apichart Chutrakul. The Project: THE MUVE Bangna, Condominium's registered no. 95884, 180634,180635, 180655, approximately area 2 Rai, located at Soi Bangna – Trad 37, Bang Kaeo, Bang Phili, Samut Prakan Province, as a Condominium of 8 storey(ies), 2 building(s), total of 464 unit(s), (for residential: 464 units, and for commercial: – units). The Land and building have been mortgaged with The Siam Commercial Bank PLC., EIA approved under