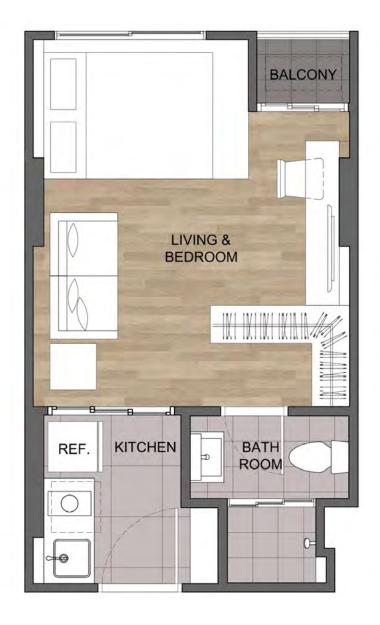

## UNIT LAYOUT 戶型圖

22.25 - 22.50 SQ.M.

備註: 在此圖面或其他銷售文件標示之格局和尺寸,依實際情況可能略有變更,但不影響整體使用功能。

REMARK: LAYOUT AND AREA OF THE PROPERTIES WHICH IDENTIFIED HEREIN MAYBE CHANGED AS DEEMED APPROPRIATE, BUT WILL NOT IMPACT UPON THE USE.

### 1AM

22.25 - 22.50 SQ.M.

**1B** 

24.00 - 25.50 SQ.M.