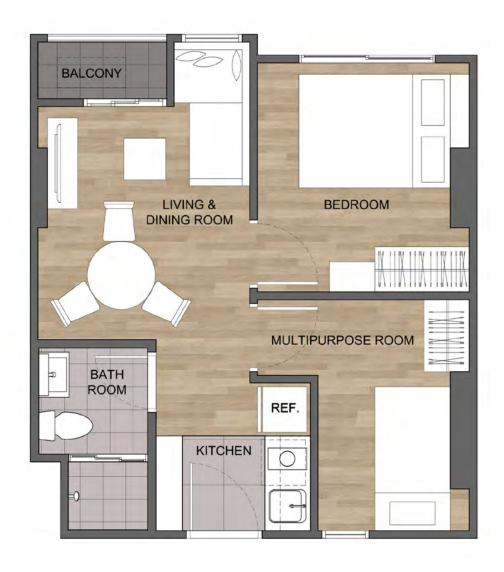

## UNIT LAYOUT 戶型圖

22.25 - 22.50 SQ.M.

備註: 在此圖面或其他銷售文件標示之格局和尺寸,依實際情況可能略有變更,但不影響整體使用功能。

REMARK: LAYOUT AND AREA OF THE PROPERTIES WHICH IDENTIFIED HEREIN MAYBE CHANGED AS DEEMED APPROPRIATE, BUT WILL NOT IMPACT UPON THE USE.

### 1AM

22.25 - 22.50 SQ.M.

**1B** 

24.00 - 25.50 SQ.M.