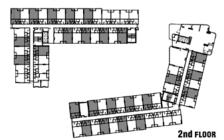

- Playground
- Laundry
- Wireless internet available at Lobby,
   Co-working room, meeting room,
   Tutoring room, Exercise room, Pantry,
   Green Terrace and Outdoor Co-working Area

#### 其他

#### **Others**

- 24小時保全服務
- 24小時監控錄影CCTV
- 停車空間

- 24-hour security by guard service
- 24-hour CCTV
- Parking spaces









#### **GROUND FLOOR PLAN**







### 2<sup>nd</sup> FLOOR PLAN





#### 3<sup>rd</sup> FLOOR PLAN







4<sup>th</sup> - 8<sup>th</sup> FLOOR PLAN





## UNIT LAYOUT 戶型圖









22.25 - 22.50 SQ.M.



備註: 在此圖面或其他銷售文件標示之格局和尺寸,依實際情況可能略有變更,但不影響整體使用功能。

REMARK: LAYOUT AND AREA OF THE PROPERTIES WHICH IDENTIFIED HEREIN MAYBE CHANGED AS DEEMED APPROPRIATE, BUT WILL NOT IMPACT UPON THE USE.









### 1AM

22.25 - 22.50 SQ.M.











**1B** 

24.00 - 25.50 SQ.M.











### **1BM**

24.00 - 24.75 SQ.M.











1BM-2

24.00 SQ.M.











2A-1

35.25 SQ.M.











2AM-1

35.50 SQ.M.









sansiri.com

Project Owner: Siripat Twelve Co., Ltd. Company's registered no. 0105563156833. Head office: 59 Soi Rim Khlong Phra Khanong, Phra Khanong Nuea Sub-district, Vadhana District, Bangkok 10110 Registered capital(THB): 1,000,000.00, Paid up capital(THB): 1,000,000.00 (as of date 5 Apr 2023). The President: Mr. Apichart Chutrakul. The Project: THE MUVE Bangna, Condominium's registered no. 95884, 180634,180635, 180655, approximately area 2 Rai, located at Soi Bangna – Trad 37, Bang Kaeo, Bang Phili, Samut Prakan Province, as a Condominium of 8 storey(ies), 2 building(s), total of 464 unit(s), (for residential: 464 units, and for commercial: – units). Th