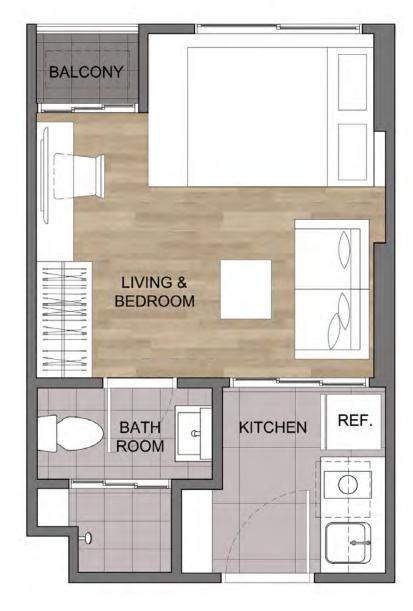

## UNIT LAYOUT 戶型圖

22.25 - 22.50 SQ.M.

備註: 在此圖面或其他銷售文件標示之格局和尺寸,依實際情況可能略有變更,但不影響整體使用功能。

REMARK: LAYOUT AND AREA OF THE PROPERTIES WHICH IDENTIFIED HEREIN MAYBE CHANGED AS DEEMED APPROPRIATE, BUT WILL NOT IMPACT UPON THE USE.

### 1AM

22.25 - 22.50 SQ.M.

**1B** 

24.00 - 25.50 SQ.M.