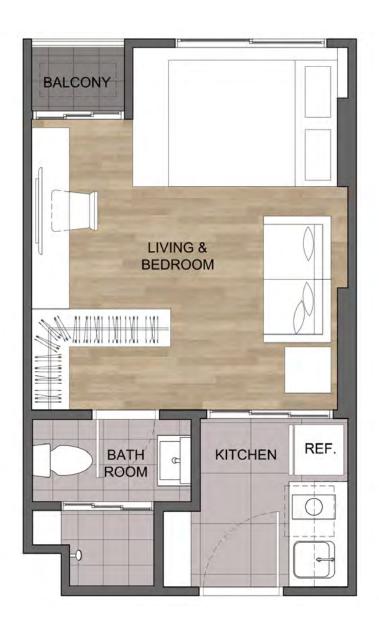

## UNIT LAYOUT 戶型圖

22.25 - 22.50 SQ.M.

備註: 在此圖面或其他銷售文件標示之格局和尺寸,依實際情況可能略有變更,但不影響整體使用功能。

REMARK: LAYOUT AND AREA OF THE PROPERTIES WHICH IDENTIFIED HEREIN MAYBE CHANGED AS DEEMED APPROPRIATE, BUT WILL NOT IMPACT UPON THE USE.

### 1AM

22.25 - 22.50 SQ.M.

**1B** 

24.00 - 25.50 SQ.M.