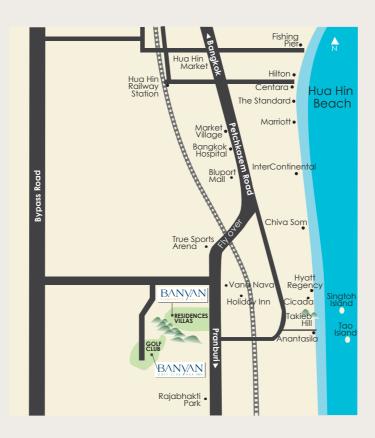

## ON OUR DOORSTEP

Within 5 minutes driving distance you can enjoy the beautiful beaches of Hua Hin, have fun at Vana Nava Water Park, work-out at True Arena or play a round of golf at our own Banyan Golf Club.

Multiple shopping destinations can be found close by in shopping malls like Bluport Mall and Market Village or at the famous Cicada market.

For dining experiences, you can find cuisines from all over the globe in Hua Hin. From Italian fine dining to Asian fusion, the best Thai tastes, and the outdoor experience at Tamarind market with dozens of food stalls and live music.

Cultural experiences can be found on walking distance like the impressive statues of the Seven Kings Monument located next to Banyan Residences Villas.